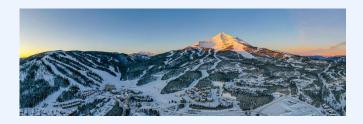

# COME SKI WITH US UNDER THE BIG SKY IN MONTANA!

March 21 - 28, 2026

### **Mountain Facts**

Big Sky Resort is known for its expansive terrain, offering something for every level of skier and rider. With 40 lifts, 5,850 acres of skiable terrain and 4,350 vertical feet, this winter wonderland promises an adventure like no other.