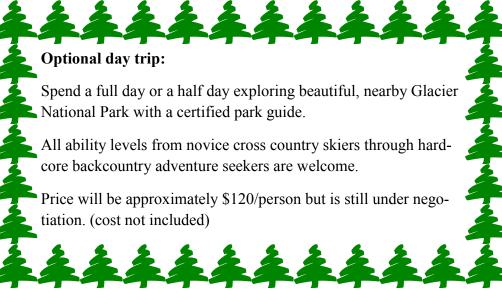

## Whitefish 2014

Jan 25 - Feb 1 \$1285\* per person

Visit beautiful Montana with the Lewis Ski Club!



## Trip package includes:

- 7 nights accommodation at Kintla Lodge a ski in/ski out condo right at the base of chair 3!
- Round trip airfare from Cleveland to Kalispell, Montana
- Round trip ground transportation from Kalispell to Kintla Lodge
- Welcome party and mid-week happy hour
- 5 day lift ticket on Big Mountain
- Complimentary shuttle bus from the lodging into town
- Complimentary tour guide of Big Mountain available twice daily
- Extra day lift ticket can be purchased for \$41 per person



```
www.lewisskiclub.org
```

## Payment schedule:

\$430 due now non-refundable

\$430 due by Sept. 3, 2013

\$425 due by Nov. 5, 2013

Optional trip insurance available



For more information contact your trip leaders:

Amy Edwards or Aaron Swank at whitefish2014@lewisskiclub.org; 216-369-SKI2

To sign up send a trip application form and a check payable to Lewis Ski Club, Inc to:

Lewis Ski Club 21000 Brookpark Rd Cleveland, OH 44135 Attn: Whitefish 2014

\*Limited space available. Does not include baggage fees, any additional fuel surcharges, or airport fees, which may be imposed by the airline prior to departure. Membership in Lewis Ski Club required.