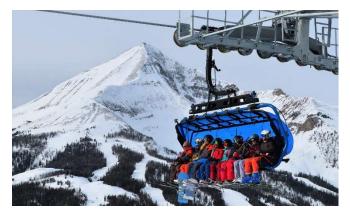

### \$2,300 + lift ticket

For the best price on a 5-day lift ticket, you'll purchase a Freestyle Pass directly from Big Sky Resort or use your Ikon Pass. Lift pricing will be available in Spring 2025.

### **Mountain Facts**

5,850 acres of skiable terrain

50/50 beginner-advanced terrain split

400" of annual snowfall

58" average March snowfall

320 named runs – 4,350' vertical