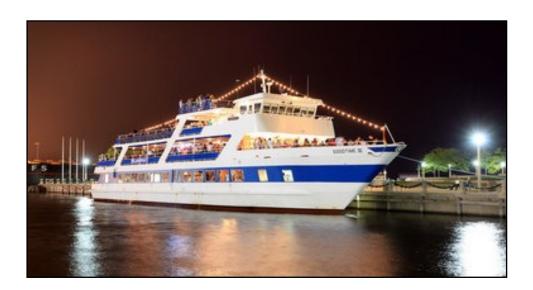

## A cruise on the Goodtime III

As the name of the boat implies, we had a Good Time! We managed to snag some tables not far from the dance floor that also had a great view of the scenery. Besides sailing out on the lake we also cruised down the river. It's amazing all the new development going on in the Flats.

If you get a chance, check out the new restaurant in the flats run by the Metroparks, Merwin's Wharf, by Irishtown Bend and the Cleveland Rowing Club. The Metroparks will be adding all kinds of activities, kayak launches and that area will soon be linked to the Towpath Trail (hmm a bicycle and kayak adventure for next year!)

After the cruise we stopped at the Harp for some delicious food, great beer and a chance to catch up. It was the perfect end to a perfect summer evening!

-Therese Telzrow