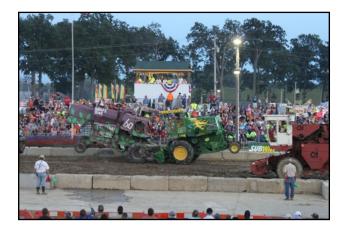

# **Combine Derby at the Lorain County Fair**

#### By David Root

Eight of us from the Lewis Ski Club met at the Lorain county Fair Saturday August 23<sup>rd</sup> to enjoy the carnival atmosphere and, of course, the food. Something new to most of us was the Combine Derby! If you haven't seen enormous farm machines slamming into each other before, then you have to make it a must see for next year! The sight of these massive machines decorated as pigs, cows, a bee, and even a minion was hilarious.

Before the finales of the two combine classes were two demolition rounds of small pickups in an all-out elimination match to the bitter end. The fast paced action and excitement on a muddied track was worth the price of admission alone! Come check it out next year.