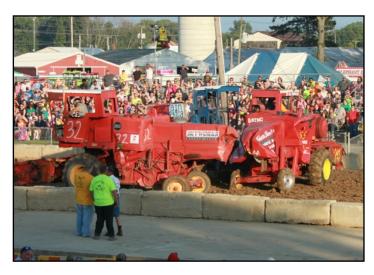

## **Combine destruction**

A group of members went to check out the annual Combine Derby at the Lorain County Fair. A write-up and some more photos are on page 5.

# **Combine Derby at the Lorain County Fair**

#### By David Root

Eight of us from the Lewis Ski Club met at the Lorain county Fair Saturday August 23<sup>rd</sup> to enjoy the carnival atmosphere and, of course, the food. Something new to most of us was the Combine Derby! If you haven't seen enormous farm machines slamming into each other before, then you have to make it a must see for next year! The sight of these massive machines decorated as pigs, cows, a bee, and even a minion was hilarious.

Before the finales of the two combine classes were two demolition rounds of small pickups in an all-out elimination match to the bitter end. The fast paced action and excitement on a muddied track was worth the price of admission alone! Come check it out next year.