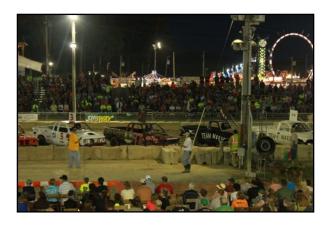

## **Combine destruction**

A group of members went to check out the annual Combine Derby at the Lorain County Fair. A write-up and some more photos are on page 5.

# **Combine Derby at the Lorain County Fair**

#### By David Root

Eight of us from the Lewis Ski Club met at the Lorain county Fair Saturday August 23<sup>rd</sup> to enjoy the carnival atmosphere and, of course, the food. Something new to most of us was the Combine Derby! If you haven't seen enormous farm machines slamming into each other before, then you have to make it a must see for next year! The sight of these massive machines decorated as pigs, cows, a bee, and even a minion was hilarious.

Before the finales of the two combine classes were two demolition rounds of small pickups in an all-out elimination match to the bitter end. The fast paced action and excitement on a muddied track was worth the price of admission alone! Come check it out next year.