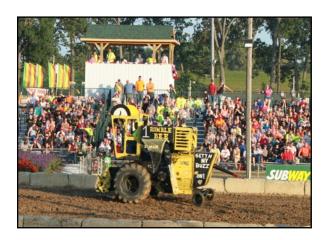

# **Combine Derby at the Lorain County Fair**

#### By David Root

Eight of us from the Lewis Ski Club met at the Lorain county Fair Saturday August 23<sup>rd</sup> to enjoy the carnival atmosphere and, of course, the food. Something new to most of us was the Combine Derby! If you haven't seen enormous farm machines slamming into each other before, then you have to make it a must see for next year! The sight of these massive machines decorated as pigs, cows, a bee, and even a minion was hilarious.

Before the finales of the two combine classes were two demolition rounds of small pickups in an all-out elimination match to the bitter end. The fast paced action and excitement on a muddied track was worth the price of admission alone! Come check it out next year.