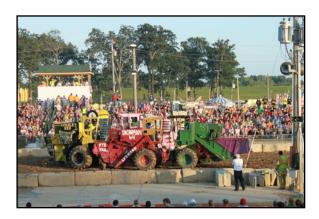

# **Combine Derby at the Lorain County Fair**

#### By David Root

Eight of us from the Lewis Ski Club met at the Lorain county Fair Saturday August 23<sup>rd</sup> to enjoy the carnival atmosphere and, of course, the food. Something new to most of us was the Combine Derby! If you haven't seen enormous farm machines slamming into each other before, then you have to make it a must see for next year! The sight of these massive machines decorated as pigs, cows, a bee, and even a minion was hilarious.

Before the finales of the two combine classes were two demolition rounds of small pickups in an all-out elimination match to the bitter end. The fast paced action and excitement on a muddied track was worth the price of admission alone! Come check it out next year.