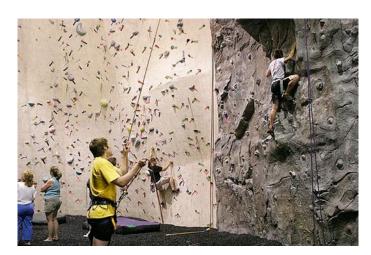

### **Kendall Cliffs Indoor Climbing**

Come out Thursday, Sept. 5 and learn how to climb or have a good time with other fellow climbers. This is also a great way to prepare for the Holiday Valley High Ropes Adventure. Group rates are cheaper if enough people show interest. Please RSVP with Chris at climbing 2013 @lewisskiclub.org.