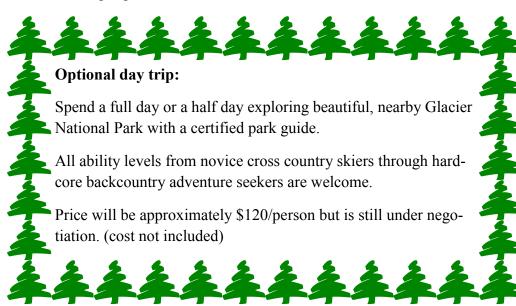

# Trip package includes:

- 7 nights accommodation at Kintla Lodge a ski in/ski out condo right at the base of chair 3!
- Round trip airfare from Cleveland to Kalispell, Montana
- Round trip ground transportation from Kalispell to Kintla Lodge
- Welcome party and mid-week happy hour
- 5 day lift ticket on Big Mountain
- Complimentary shuttle bus from the lodging into town
- Complimentary tour guide of Big Mountain available twice daily
- Extra day lift ticket can be purchased for \$41 per person