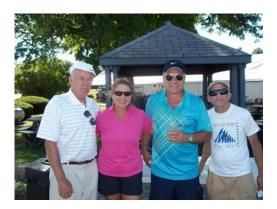

## Lewis Ski Club Golf Scramble

On August 24, a group converged on the Bob-O-Link Golf Course in Avon for the chance to compete for golf glory and some raffle prizes. It was a fundraiser for the club's race team.

Lisa Lambert and James Winkel check everyone in.

The cart-a-van takes off for the greens.

Lisa and Elise Allen take a break on the links.

The winning team of Jeff Swan, Dave Plachta, Kirk Seabloom and Gary Pease.