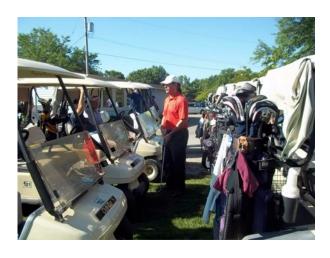

## Lewis Ski Club Golf Scramble

On August 24, a group converged on the Bob-O-Link Golf Course in Avon for the chance to compete for golf glory and some raffle prizes. It was a fundraiser for the club's race team.

Lisa Lambert and James Winkel check everyone in.

The cart-a-van takes off for the greens.

Lisa and Elise Allen take a break on the links.

The winning team of Jeff Swan, Dave Plachta, Kirk Seabloom and Gary Pease.

The third place team relax after their game.

The raffle prize winners show off their swag.