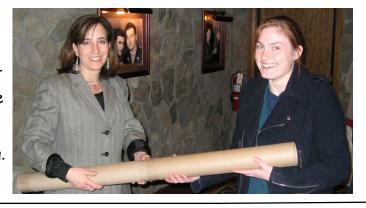

Congrats to Lori Manthey, our Club President, on accepting an opportunity to work in Wash-

ington DC. She will complete her term as President from Washington, but has left the day to day operations of the club in the capable hands of Stacey Bagg, VP of Alpine. Here you see Lori passing the mighty baton of Ski Club power to Stacey at our January Meeting.