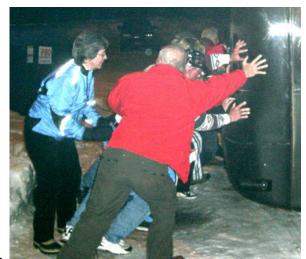

Dianna Hosta-Stickney went above and beyond the call of duty as trip coordinators, and doubled as waitresses. The adventure was not over. The bus driver announced that the bus was stuck. He grabbed a shovel and tried to free the bus from the Wilderness Lodge parking lot, but he was not successful. To the rescue—the manly men of the NASA Lewis Ski Club! While the women sat in

the back of the bus, the men pushed the bus (while inhaling those toxic bus fumes) forward and on toward freedom. We boarded the bus and was treated to water and homemade chocolate chip/oatmeal raisin cookies from the goddess chef (Linda Elonen-Wright). Everyone enjoyed the bus ride home, and we were all thankful that we could relax and not have to worry about driving. We all had a good time, both Nordic and Alpine skiers. This was a terrific idea to have a combined Nordic/Alpine ski trip. Thanks so much to Linda and Dianna for organizing this event! Article by Teresa Monaco. Photos by Paul Burik

How many NASA skiers does it take to unstuck a bus?