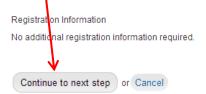

5) Review what is in your shopping cart. If you are OK with your renewal click checkout. If you wish to alter your cart now click view cart and make changes.

6) Review your prepopulated info from previous membership enrollment. (login first to get prepopulated info step1)If you are OK with all info, click continue to next step at the bottom of the page.