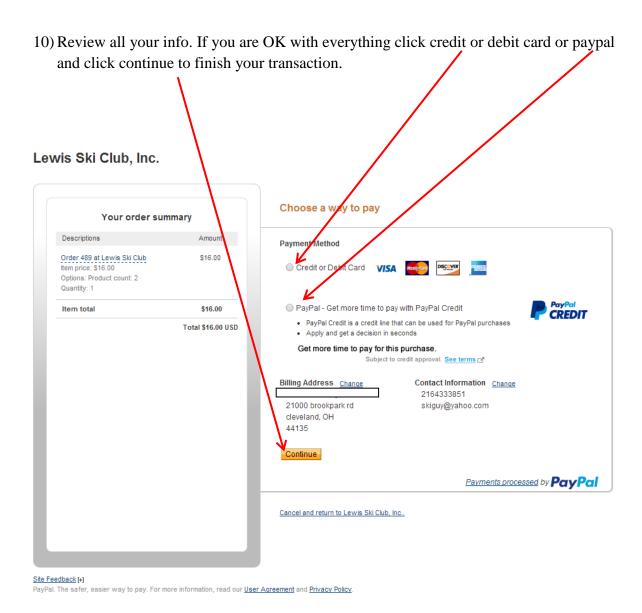

## 9) Review all your info.

If you have a paypal account login to paypal and pay. If you don't have a paypal account pay as guest now.

Lewis Ski Club, Inc. Choose a way to pay Your order summary ki Club, Inc.. PayPal securely processes payments for Lewis 9 Descriptions Order 489 at Lewis Ski Club \$16.00 Have a PayPal account? Item price: \$16.00 PayPal A Options: Product count: 2 Log in to your account to pay Quantity: 1 Item total \$16.00 ▼ Don't have a PayPal account? Pay as a guest now, sign up for PayPal later Total \$16.00 USD Country United States First name Last name Address line 1 Address line 2 (optional) City/State ZIP code Phone type Home ▼ Why is this needed? Phone number 555-555-1234 Email Continue Payments processed by PayPal Cancel and return to Lewis Ski Club, Inc..

11) Enter your payment as required and finalize your transaction. You should get an email confirmation of the transaction. ©