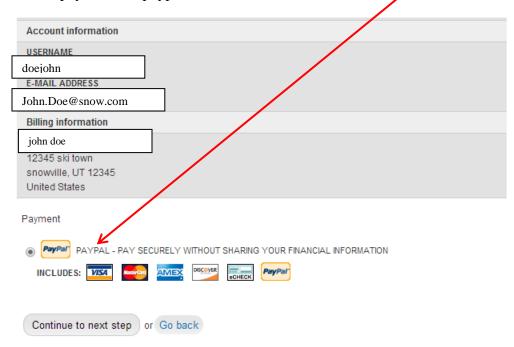

Continue to next step or Go back

8) Review all your info. If you are OK with everything click continue to next step for payment via paypal or credit card.

## 9) Review all your info.

If you have a paypal account login to paypal and pay. If you don't have a paypal account pay as guest now.

Lewis Ski Club, Inc. Choose a way to pay Your order summary ki Club, Inc.. PayPal securely processes payments for Lewis 9 Descriptions Order 489 at Lewis Ski Club \$16.00 Have a PayPal account? Item price: \$16.00 PayPal A Options: Product count: 2 Log in to your account to pay Quantity: 1 Item total \$16.00 ▼ Don't have a PayPal account? Pay as a guest now, sign up for PayPal later Total \$16.00 USD Country United States First name Last name Address line 1 Address line 2 (optional) City/State ZIP code Phone type Home ▼ Why is this needed? Phone number 555-555-1234 Email Continue Payments processed by PayPal Cancel and return to Lewis Ski Club, Inc..