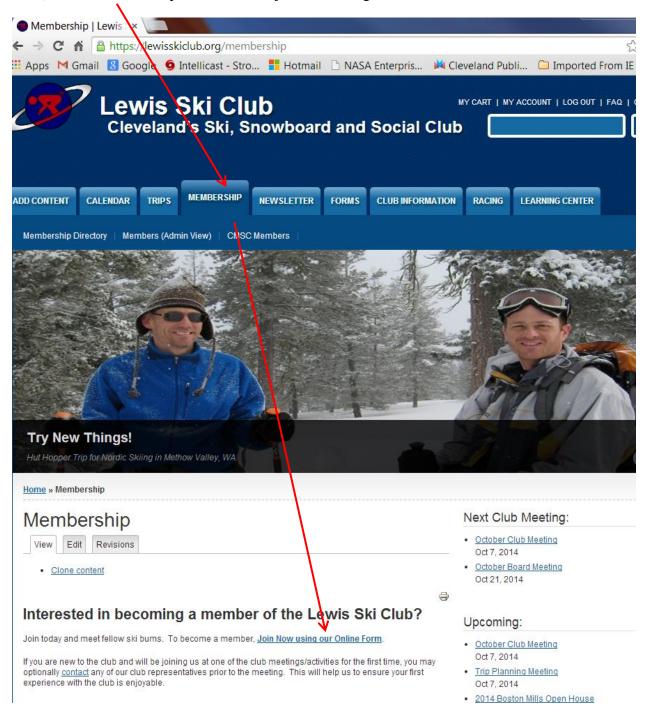

1) If you login on the club's website first, your membership info will be pre populated and will save you time. Last name, first name is your user name. Update only what is necessary.

2) Click membership tab, then click join now using our on line form.