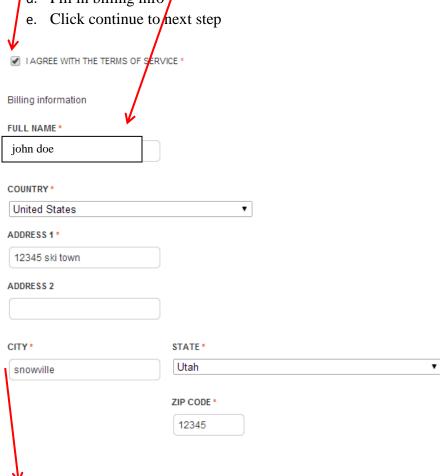

## 7) Review your checkout,

- a. read the liability release and indemnification agreement,
- b. read trip/activity participation terms and conditions
- c. check I agree with the terms of service
- d. Fill in billing info