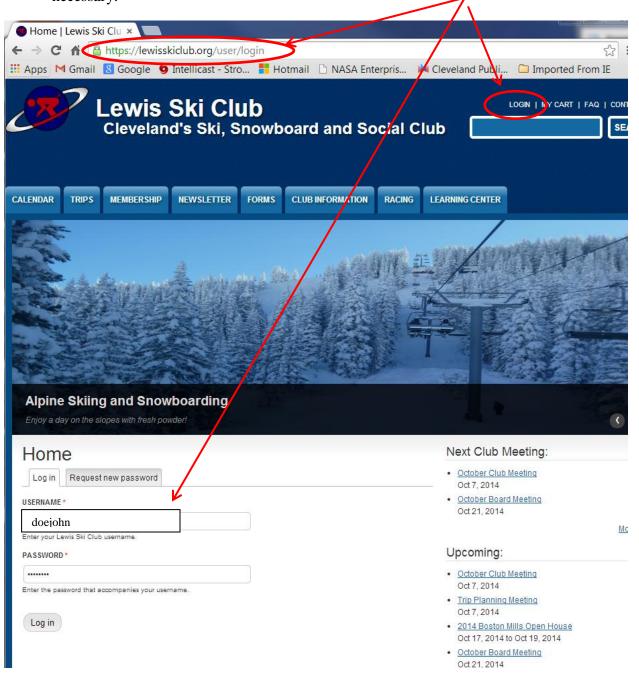

1) If you login on the club's website first, your membership info will be pre populated and will save you time. Last name, first name is your user name. Update only what is necessary.

2) Click membership tab, then click join now using our on line form.