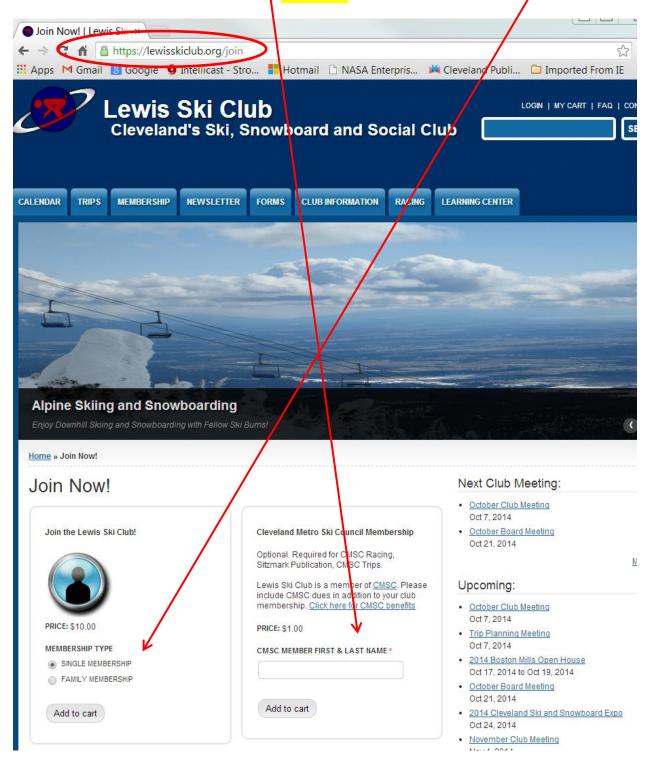

- 3) Click Single or Family membership (Family membership is individual and spouse and/or dependent children under 18 years of age). Then Click add to cart
- 4) You may also may choose to have a Cleveland Metro Ski Club membership. Enter first and last name in box. Then Click add to cart under the first name last name.