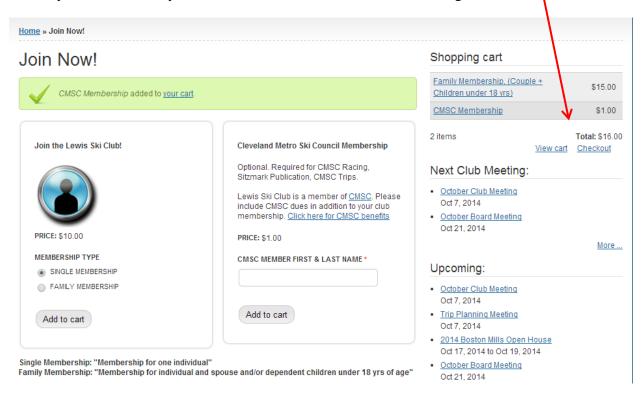

5) Review what is in your shopping cart. If you are OK with your renewal click checkout. If you wish to alter your cart now click view cart and make changes.

6) Review your prepopulated info from previous membership enrollment. (login first to get prepopulated info step1)If you are OK with all info, click continue to next step at the bottom of the page.